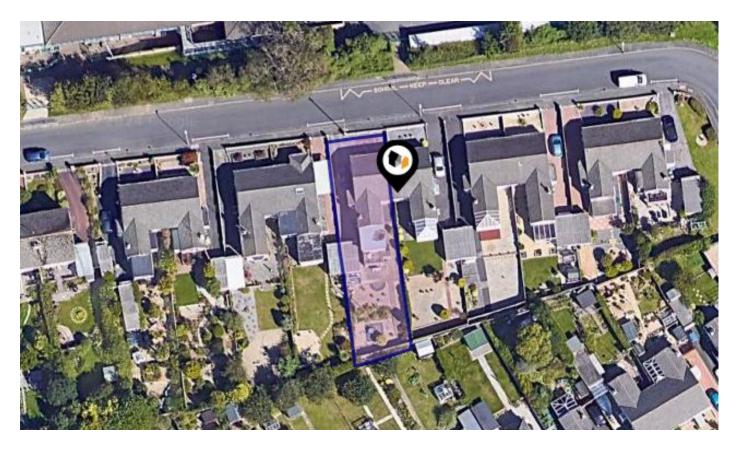

### **GOOSEWELL PARK ROAD, PLYMOUTH, PL9**

Lang Town & Country

6 The Broadway Plymstock Plymouth PL9 7AU 01752 456000 Natalie@langtownandcountry.com www.langtownandcountry.com

#### Property

| Туре:            | Semi-Detached | Tenure: | Freehold |  |
|------------------|---------------|---------|----------|--|
| Bedrooms:        | 2             |         |          |  |
| Plot Area:       | 0.1 acres     |         |          |  |
| Year Built :     | 1950-1966     |         |          |  |
| Council Tax :    | Band C        |         |          |  |
| Annual Estimate: | £1,969        |         |          |  |
| Title Number:    | DN461         |         |          |  |