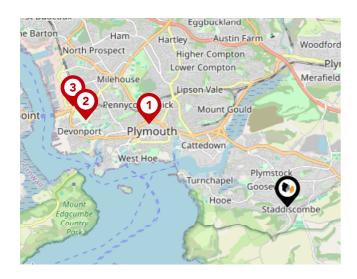

#### National Rail Stations

| Pin | Name                                | Distance   |
|-----|-------------------------------------|------------|
| 1   | Plymouth Rail Station               | 3.06 miles |
| 2   | Devonport Rail Station              | 4.16 miles |
| 3   | Dockyard (Plymouth) Rail<br>Station | 4.49 miles |

#### Trunk Roads/Motorways

| Pin | Name   | Distance    |
|-----|--------|-------------|
|     | M5 J31 | 33.66 miles |
| 2   | M5 J30 | 36.82 miles |
| 3   | M5 J29 | 37.66 miles |
| 4   | M5 J28 | 46.59 miles |

#### Airports/Helipads

| Pin | Name           | Distance    |
|-----|----------------|-------------|
| 1   | Glenholt       | 4.82 miles  |
| 2   | Exeter Airport | 39.22 miles |
| 3   | St Mawgan      | 41.12 miles |
| 4   | Joppa          | 72.21 miles |